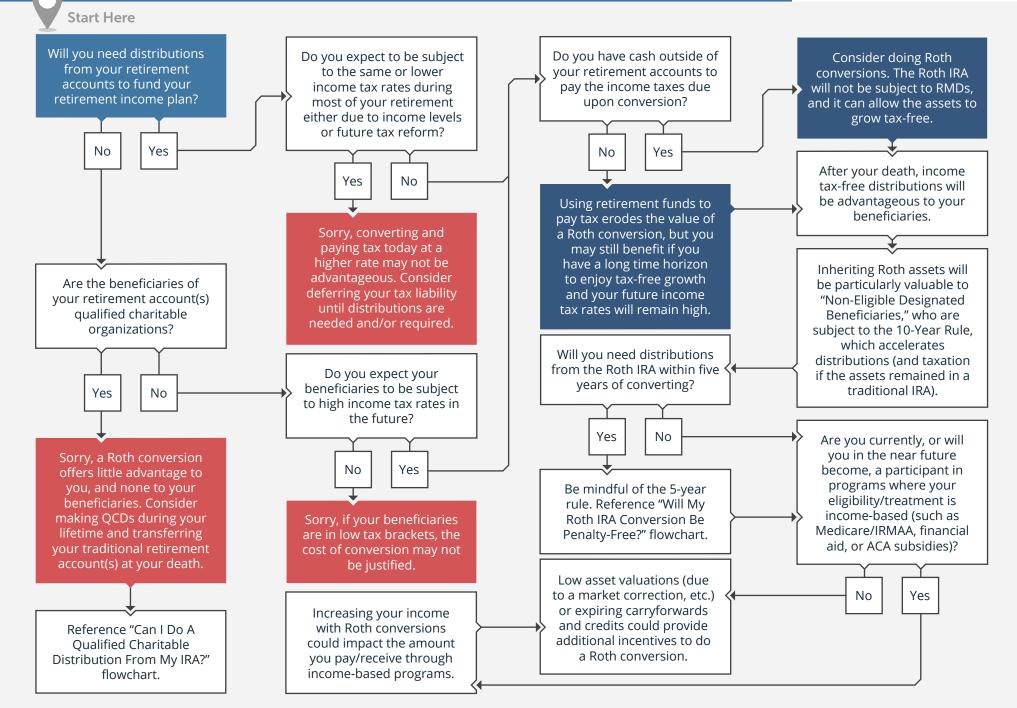

## 2023 · SHOULD I CONSIDER DOING A ROTH CONVERSION?





© fpPathfinder.com. Licensed for the sole use of Jonathan Howard of SeaCure Advisors. All rights reserved. Used with permission. Updated 12/01/2022.



Securities Offered through AAG Capital, Inc. Member FINRA/SIPC. Investment Advisory Services are offered through Accurate Wealth Management, LLC an SEC registered investment adviser. Registration does not imply any level of skill or training. Insurance products and services are offered through Accurate Advisory Group and sold through individually licensed and appointed agents in all appropriate jurisdictions.

Jonathan Howard 219 E. High St. Lexington, KY 40507 info@seacureadvisors.com | (877) 328-4037 | https://seacureadvisors.com